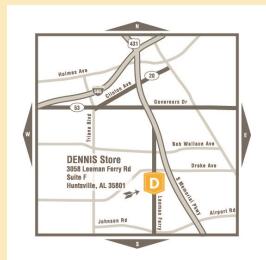

#### **VISIT YOUR DENNIS STORE FOR GRACE LUTHERAN SCHOOL UNIFORMS:**

3058 Leeman Ferry Road SW Suite F Huntsville, AL 35801-6520 (256) 883-7887

Check Our Website for Store Hours